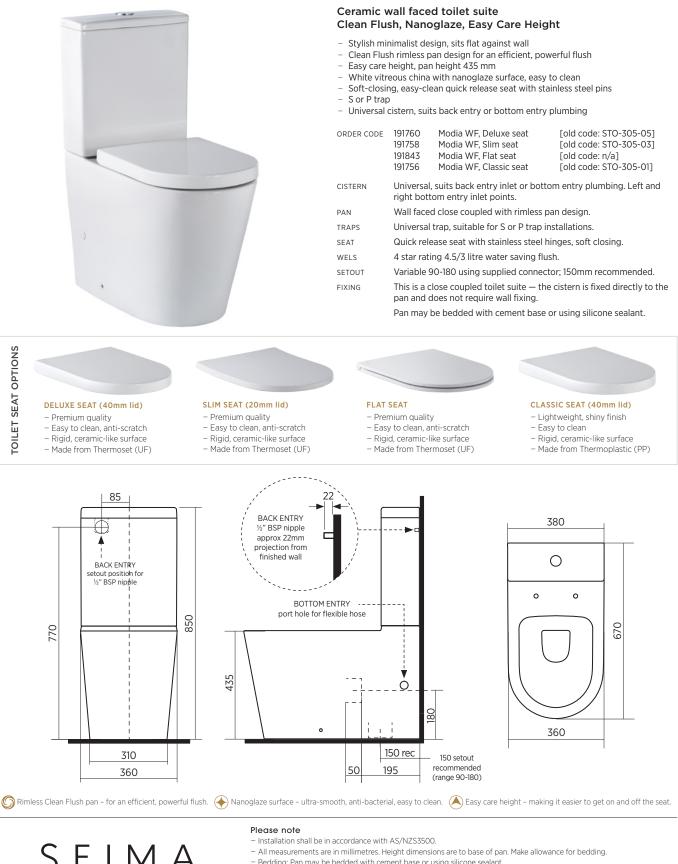

## MODIA WALL FACED () 📀 🔶

## CERAMIC TOILET SUITE

OPTIONS

SEAT

TOILET

- Bedding: Pan may be bedded with cement base or using silicone sealant.
- Fix pan to floor using a sand cement mixture of 3:1 to a depth of 60mm. Do not use lime or fast-drying cement. - Bracket fixing: The pan should be bedded with silicone sealant and fixed with the brackets supplied.
- Do NOT use epoxy type adhesives. Dimensions are nominal and subject to normal ceramic manufacturing variations.
- Specifications may vary without notice as part of our continuous improvement practices.
- Clean with a damp cloth. Do not use abrasive cleaners, liquids or pastes.